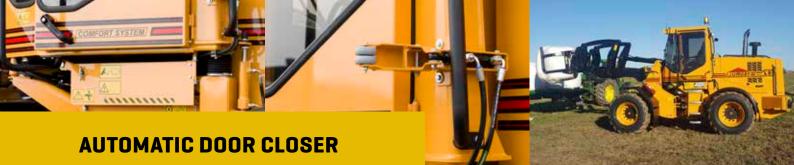

## LJUNGBY AUTOMATIC DOOR CLOSER

■ WITH A SIMPLE PUSH OF A BUTTON, THE DRIVER CAN CLOSE THE DOOR WITHOUT HAVING TO EXTEND OUT OF THE MACHINE TO REACH IT - A POPULAR AND UNDERRATED TOOL IN OUR QUEST FOR GREATER OPERATOR COMFORT.

## FUNCTION

With a simple push of a button, the driver can close the door without having to extend out of the machine to reach it - a popular and underrated tool in our quest for greater operator comfort.

The system is hydraulically controlled either from the driver's seat or on the bottom corner of the exit door. The pressure is stored in the accumulator system, making it possible to close the door with a simple push of the button on exiting the machine.