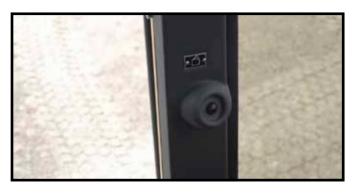

The system is hydraulically controlled either from the driver's seat or on the bottom corner of the exit door. The pressure is stored in the accumulator system, making it possible to close the door with a simple push of the button on exiting the machine.