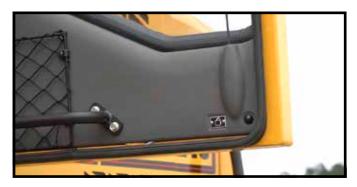

## FUNCTION

With a simple push of a button, the driver can close the door without having to extend out of the machine to reach it - a popular and underrated tool in our quest for greater operator comfort.

The system is hydraulically controlled either from the driver's seat or on the bottom corner of the exit door. The pressure is stored in the accumulator system, making it possible to close the door with a simple push of the button on exiting the machine.

Automatic door closer is tested and approved in ROPS / FOPS tests