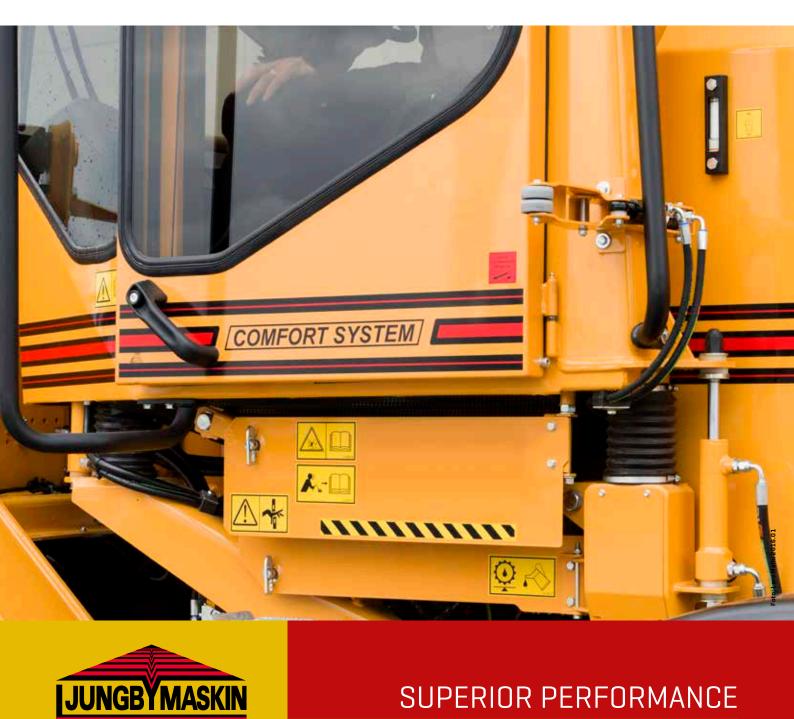

## LJUNGBY AUTOMATIC DOOR CLOSER

■ WITH A SIMPLE PUSH OF A BUTTON, THE DRIVER CAN CLOSE THE DOOR WITHOUT HAVING TO EXTEND OUT OF THE MACHINE TO REACH IT - A POPULAR AND UNDERRATED TOOL IN OUR QUEST FOR GREATER OPERATOR COMFORT.

## FUNCTION

With a simple push of a button, the driver can close the door without having to extend out of the machine to reach it - a popular and underrated tool in our quest for greater operator comfort.

The system is hydraulically controlled either from the driver's seat or on the bottom corner of the exit door. The pressure is stored in the accumulator system, making it possible to close the door with a simple push of the button on exiting the machine.