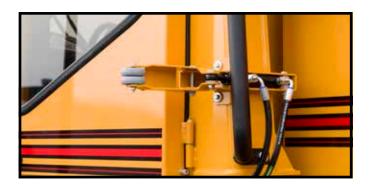

The system is hydraulically controlled either from the driver's seat or on the bottom corner of the exit door. The pressure is stored in the accumulator system, making it possible to close the door with a simple push of the button on exiting the machine.